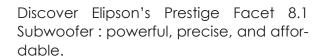

## elipson | Prestige Facet SUB 8.1

POWERED SUBWOOFER

## Powerful, precise, and affordable.

Featuring a 8" speaker with a fiberglass membrane, the Prestige Facet 8.1 offers a perfect combination of rigidity and lightness, allowing for uncompromised bass reproduction.

With a frequency response up to 37 Hz (±3dB), it delivers the deepest bass for total immersion in your music, movies, and games.

With the Prestige Facet 8.1 Subwoofer, dive into every note, every sound effect, and experience an immersive and unforgettable audio experience, all at an affordable price.