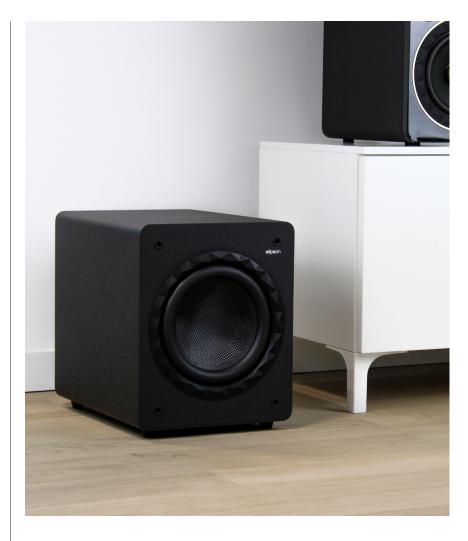

## Powerful, precise, and affordable.

Featuring a 8" speaker with a fiberglass membrane, the Prestige Facet 8.1 offers a perfect combination of rigidity and lightness, allowing for uncompromised bass reproduction.

With a frequency response up to 37 Hz (±3dB), it delivers the deepest bass for total immersion in your music, movies, and games.

With the Prestige Facet 8.1 Subwoofer, dive into every note, every sound effect, and experience an immersive and unforgettable audio experience, all at an affordable price.

8" Glass Fibre cone

Frequency response (±3dB)

37 Hz - 200 Hz

Subsonic filter

25 Hz - 6 dB / oct

Variable cut-off frequency

40 Hz - 200 Hz

Phase